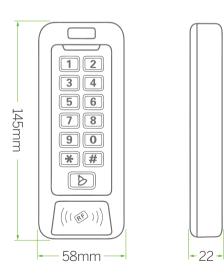

### Specifications

| Card Type         | EM+HID or Mifare+CPU |
|-------------------|----------------------|
| Working frequency | 125KHz or 13.56MHz   |
| User Capacity     | 2,000 users          |
| Voltage           | DC12V                |
| Waterproof        | IP68                 |
| Reading Range     | 5~8cm                |
| Material          | ABS Shell            |
| Dimension         | 145 x 58 x 22mm      |

## Dimensions(mm)

5. Two units interlocked for two doors

6. Anti-passback for single door

7. Anti-passback for two doors.

S4A Industrial Co.,Limited

Address: 6th Floor, Haotai Industrial Zone, Minzhi road, Longhua District, Shenzhen. CN 518131 Tel: +86 755 29450011